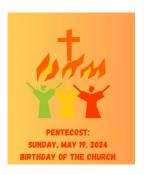

### New Hearing Assist Devices Available

We now have hearing assist devices available for members of the congregation who need a little boost in volume to better enjoy our Worship services. A company out of Memphis donated a transmitter and four receive devices so we could see if they would meet our needs.

This system involves transmitting our audio feed from the microphones in the Sanctuary to small receivers used by folks in the pews. This is the same audio feed that goes to the speakers in the sanctuary and to our live stream on YouTube. The receive devices are rechargeable. Here is a photo of the receive device with a penny to give an impression of size: